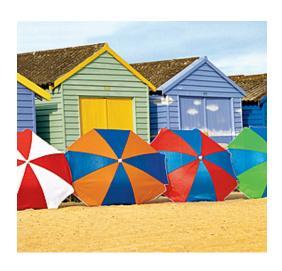

# Range

Beach Umbrella

## **Style**

1.85m Round Beach Umbrella

#### **Features**

- 1.85m round canopy
- Reduces temperature by up to 32 compared to direct sunlight (Independently tested by CSIRO)
- Fabric "breathes" by letting hot air escape and cool breeze in
- Tilt system for versatile shade
- Assorted colour range
- Knitted HDPE UV stabilised fabric

#### **Fabrics Available**

Blue/Orange Blue/Green

lue/Red

Red/White