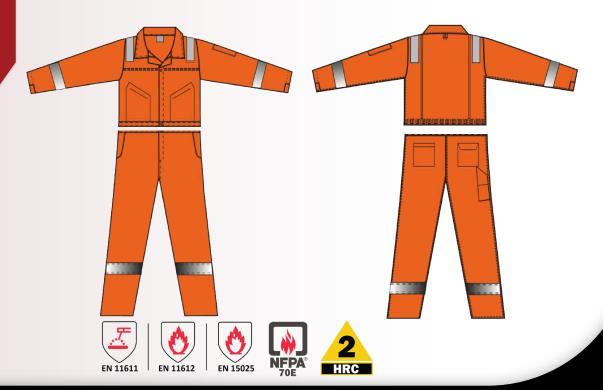

## **SPECIFICATION**

- ▶ 100% Cotton Fire Retardant Garment.
- Garment tested for heat & flame, welding, limited flame spread and electrostatic, finish for special increased wearer comfort.
- Coverall have 8-external pockets.
- ➤ 2-Cross chest pockets with plastic zipper
- 2-Side cross trouser pockets
- > 2-Back hip pockets one with flap cover & velcro closure.
- > 1-Tool/pen pocket on left sleeve.
- > Action back for workers comfortable movements.
- > 2-Inches reflective tapes on arms, legs & shoulders.
- > Front heavy-duty 2 way metalic zipper
- Adjustable cuff with velcro closure.