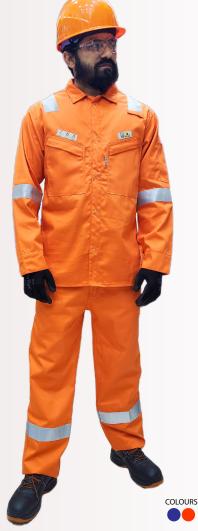

## FLAMESAFE INTENSE SAFEX

260 GSM -Fire Retartant - 100% Cotton Pant Shirt with Reflective Tape

## **SPECIFICATION**

- ▶ 100% Cotton Fire Retardant Garment.
- Garment tested for heat & flame, welding, limited flame spread and electrostatic, finish for special increased wearer comfort.
- Coverall have 8-external pockets.
- ➤ 2-Cross chest pockets with plastic zipper
- 2-Side cross trouser pockets
- > 2-Back hip pockets one with flap cover & velcro closure.
- > 1-Tool/pen pocket on left sleeve.
- > Action back for workers comfortable movements.
- > 2-Inches reflective tapes on arms, legs & shoulders.
- > Front heavy-duty 2 way metalic zipper
- Adjustable cuff with velcro closure.