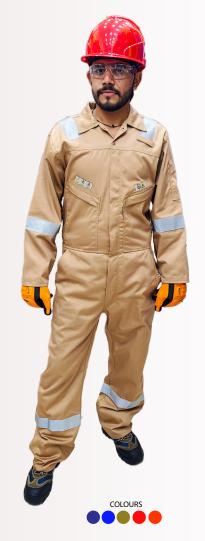

## FLAMESAFE INTENSE

260 GSM -Fire Retartant - 100% Cotton Coverall with Reflective Tape

## **SPECIFICATION**

- ▶ 100% Cotton Fire Retardant Garment.
- Garment tested for heat & flame, welding, limited flame spread and electrostatic, special finish for increased wearer comfort.
- Coverall have 8-external pockets.
- ➤ 2-Cross chest pockets with plastic zipper
- 2-Side cross trouser pockets
- > 2-Back hip pockets one with flap cover & velcro closure.
- > 1-Tool/pen pocket on left sleeve.
- ▶ Action back for workers comfortable movements.
- ▶ 2-Inches reflective tapes on arms, legs & shoulders.
- > Front heavy-duty 2 way metalic zipper
- > Adjustable cuff with velcro closure.