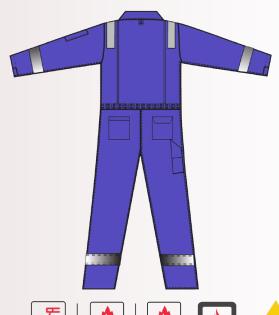

## FLAMESAFE INTENSE

260 GSM -Fire Retartant - 100% Cotton Coverall with Reflective Tape

## **SPECIFICATION**

- ▶ 100% Cotton Fire Retardant Garment.
- Garment tested for heat & flame, welding, limited flame spread and electrostatic, special finish for increased wearer comfort.
- Coverall have 8-external pockets.
- ➤ 2-Cross chest pockets with plastic zipper
- 2-Side cross trouser pockets
- > 2-Back hip pockets one with flap cover & velcro closure.
- > 1-Tool/pen pocket on left sleeve.
- ▶ Action back for workers comfortable movements.
- ▶ 2-Inches reflective tapes on arms, legs & shoulders.
- > Front heavy-duty 2 way metalic zipper
- > Adjustable cuff with velcro closure.